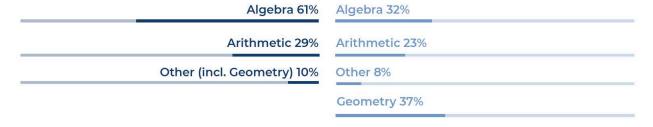

#### Total time

With Essay: 3 hours, 50 minutes

With Essay: 3 hours, 35 minutes

Without Essay: 3 hours

Without Essay: 2 hours, 55 minutes

# Included subjects

Evidence-Based Reading and Writing, English, Math, Reading,
Math, Essay (optional) Science, Essay (optional)

#### Scoring

Two sections (not including essay) are scored separately and added for score from 400-1600. Essay scored separately with three scores ranging from 2-8.

Four sections (not including essay) are averaged for composite score from 1-36. Essay scored separately from 2-12.

### **SAT vs ACT**

## Timing yourself



#### Breakdown of the Math section