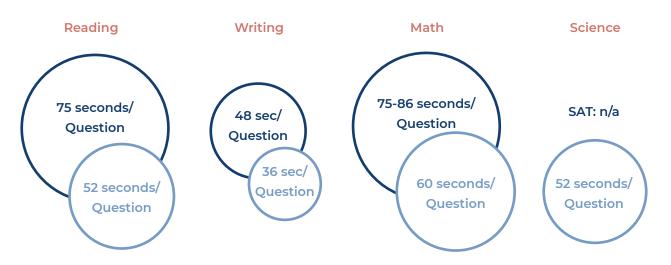

#### Total time

With Essay: 3 hours, 50 minutes

With Essay: 3 hours, 35 minutes

Without Essay: 3 hours

Without Essay: 2 hours, 55 minutes

# Included subjects

Evidence-Based Reading and Writing, English, Math, Reading,
Math, Essay (optional) Science, Essay (optional)

#### Scoring

Two sections (not including essay) are scored separately and added for score from 400-1600. Essay scored separately with three scores ranging from 2-8.

Four sections (not including essay) are averaged for composite score from 1-36. Essay scored separately from 2-12.

### **SAT vs ACT**

## Timing yourself



#### Breakdown of the Math section